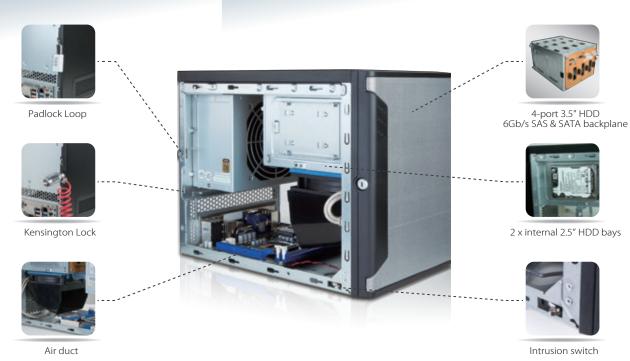

## **Features & Benefits**

- Optimized interval between two HDD carriers to deliver best cooling performance
- Maximum venting area on front bezel and dedicated venting holes for add-on cards and CPU
- Utilizing 120mm PSU fan to exhaust heated air and for quiet operation
- Built-in 4-port 6Gb/s backplane for SAS and SATA drives
- Padlock loop, Kensington slot and intrusion switch support
- Front bezel lock preventing unauthorized access

## Specification

| M/B Form Factor       | • Mini-ITX (6.7"x 6.7")                               |
|-----------------------|-------------------------------------------------------|
| Dimension (D x W x H) | • 310 x 200 x 270(mm),                                |
|                       | • 12.2" x 7.87" x10.63"                               |
| Drive Bay             | • 4 x 3.5" Hot-swap                                   |
|                       | • 2 x 2.5"                                            |
| PSU Form Factor       | • PS/2 Single                                         |
| Indicator             | • 1 x Power Status, 1 x HDD Activity, 1 x Warning LED |
| Front Control         | • Power On/Off, System Reset, 2x USB2.0               |
| System Security       | • Padlock Loop, Kensington slot, Intrusion switch     |
| Cooling Fan           | • Front: 1x120mm                                      |
| Slot Opening          | • 1x Low Profile                                      |
| HDD Backplane         | • 6Gb/s SAS & SATA                                    |
| Metal Thickness       | • 0.7mm                                               |
| Net Weight            | • 5.2kg                                               |
| Gross Weight          | • 7kg                                                 |
| Front Bezel           | • Option                                              |
| Cubic Feet            | • 1.85                                                |
| Container Loading     | • 20':564, 40':1134, 40'HQ:1284 (Single Carton)       |