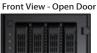

## Specification

| M/B Form Factor       | • Mini-ITX (6.7"x 6.7")                               |
|-----------------------|-------------------------------------------------------|
| Dimension (D x W x H) | • 310 x 200 x 270(mm),                                |
|                       | • 12.2" x 7.87" x10.63"                               |
| Drive Bay             | • 4 x 3.5" Hot-swap                                   |
|                       | • 2 x 2.5"                                            |
| PSU Form Factor       | • PS/2 Single                                         |
| Indicator             | • 1 x Power Status, 1 x HDD Activity, 1 x Warning LED |
| Front Control         | • Power On/Off, System Reset, 2x USB2.0               |
| System Security       | • Padlock Loop, Kensington slot, Intrusion switch     |
| Cooling Fan           | • Front: 1x120mm                                      |
| Slot Opening          | • 1x Low Profile                                      |
| HDD Backplane         | • 6Gb/s SAS & SATA                                    |
| Metal Thickness       | • 0.7mm                                               |
| Net Weight            | • 5.2kg                                               |
| Gross Weight          | • 7kg                                                 |
| Front Bezel           | • Option                                              |
| Cubic Feet            | • 1.85                                                |
| Container Loading     | • 20':564, 40':1134, 40'HQ:1284 (Single Carton)       |